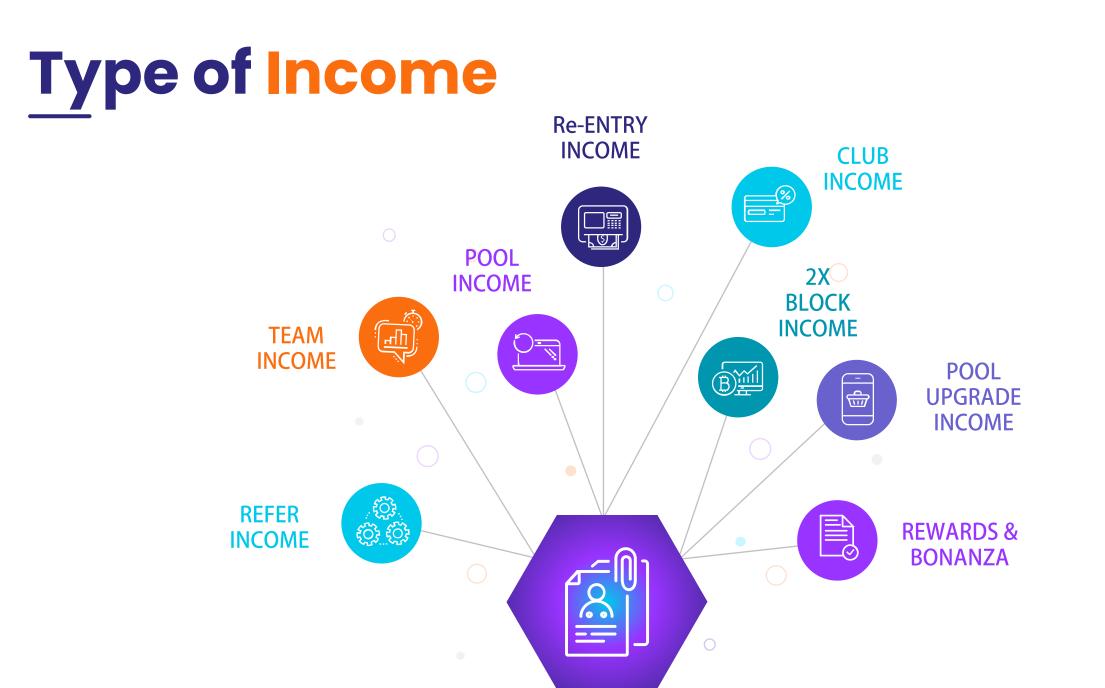

ion efficiency and have a positive influence on social and economic well-being.

BITBY will help you to achieve financial freedom and offers good passive earning opportunities with Biconomy Community.

f 🍠 🏵 in 🦻 🖸

About BitBy

## BICO MEDIA A UNIT OF BITBY

## Creativity & BicoMedia Community

BicoMedia is Social Media Platform for those who wants financial freedom. Which is a unit of **BitBy** 



## BitBy Strongly Supports Biconomy.

#### Why?

Biconomy is a multichain relayer protocol that aims to improve the user onboarding and transaction experience on decentralized applications (DApps). The project's declared goal is to make web3 products as intuitive and easy to use as web2 products.

**BICONOMY IS LISTED ON** ALL TOP CRYPTO EXCHANGES & PORTALS.











#### What Now?















#### **REFERRAL INCOME**



#### **Team Income**

| LEVEL | QUALIFICATION             | FIGHTER |  |
|-------|---------------------------|---------|--|
| L-1   |                           | \$10.0  |  |
| L-2   | Total 1 Refer<br>Required | \$1.0   |  |
| L-3   |                           | \$1.0   |  |
| L-4   | Total 2 Refers            | \$1.0   |  |
| L-5   | Required                  | \$1.0   |  |
| L-6   | Total 3 Refers            | \$1.0   |  |
| L-7   | Required                  | \$0.5   |  |
| L-8   | Total 4 Refers            | \$0.5   |  |
| L-9   | Required                  | \$0.5   |  |
| L-10  | Total 5 Refers            | \$0.5   |  |
|       | Required                  |         |  |

| LEVEL | QUALIFICATION              | FIGHTER |  |
|-------|-------------------