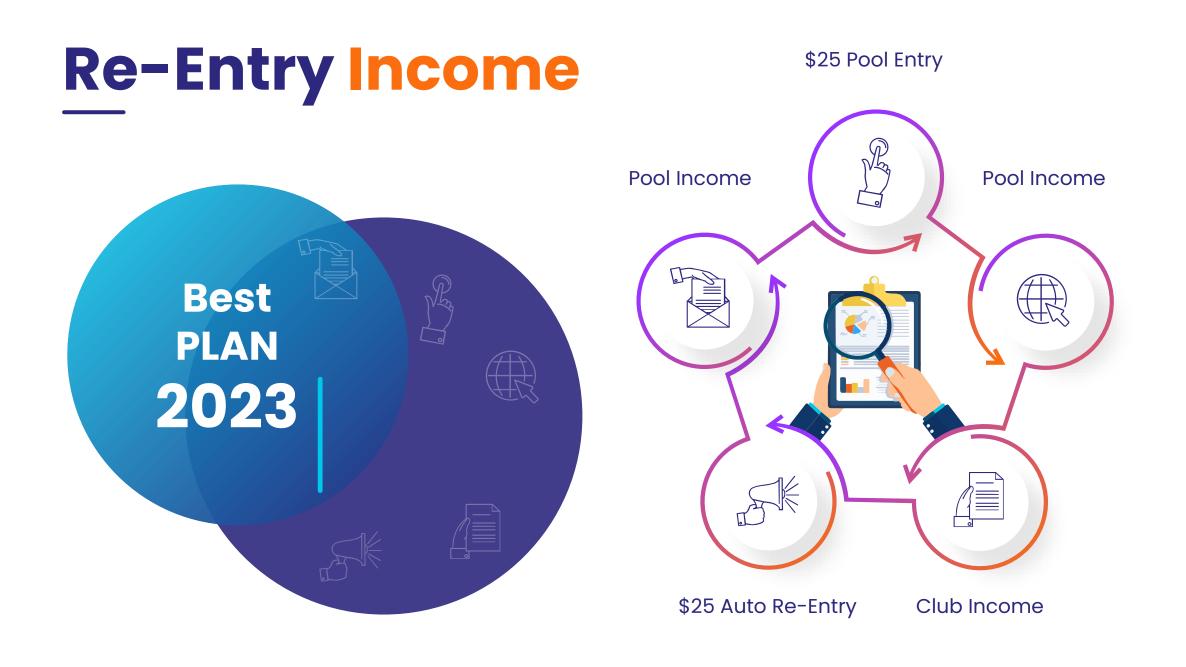

#### **Club Income**

#### Warrior Club

\$25

Auto Entry From Fighter Club 7<sup>th</sup> Level Auto Pool Income.

Equally Distribution in between all club members up-to 2x.

Warrior Rank + 4 Active Refers Required to get this club Income

#### Marshal Club

\$50

Auto Entry From Fighter Club 8<sup>th</sup> Level Auto Pool Income.

Equally Distribution in between all club members up-to 2.5x.

Marshal Rank + 6 Active Refers Required to get this club Income

#### **Rider Club**

\$100

Auto Entry From Fighter Club 9<sup>th</sup> Level Auto Pool Income.

Equally Distribution in between all club members up-to 3x.

Rider Rank + 8 Active Refers Required to get this club Income

### **Pool Ranks**

#### **Pool Income**

| LEVEL                                                                                                                           | Member | Fighter                                   | Warrior                                   | Marshal                                 | Rider                                   |
|---------------------------------------------------------------------------------------------------------------------------------|--------|-------------------------------------------|-------------------------------------------|-----------------------------------------|-----------------------------------------|
| Level -1                                                                                                                        | 2      | \$1.00                                    | \$2.00                                    | \$4.00                                  | \$4.00                                  |
| Level -2                                                                                                                        | 4      | \$2.00                                    | \$4.00                                    | \$8.00                                  | \$12.00                                 |
| Level -3                                                                                                                        | 8      | \$4.00                                    | \$8.00                                    | \$16.00                                 | \$24.00                                 |
| Level -4                                                                                                                        | 16     | \$8.00                                    | \$16.00                                   | \$32.00                                 | \$48.00                                 |
| Level -5                                                                                                                        | 32     | \$32.00                                   | \$32.00                                   | \$64.00                                 | \$128.00                                |
| # After Completing 5 Level, Your ID will get Auto re-entry to this Pool & Amount will Deduct From 5 <sup>th</sup> Level Income. |        |                                           |                                           |                                         |                                         |
| Level -6                                                                                                                        | 64     | \$32.00                                   | \$64.00                                   | \$128.00                                | \$256.00                                |
| Level -7                                                                                                                        | 128    | \$39 + \$50<br>(Warrior Club 2x)          | \$128.00<br>(Marshal Auto Upgrade)        | \$256.00                                | \$512.00                                |
| Level -8                                                                                                                        | 256    | \$78 + \$125<br>(Marshal Club 2.5x)       | \$384.00<br>(Rider Auto Upgrade)          | \$768.00                                | \$1,792.00                              |
| Level -9                                                                                                                        | 512    | \$156 + \$300<br>(Rider Club 3x)          | \$768.00                                  | \$1536.00                               | \$5,120.00                              |
|                                                                                                                                 |        | \$827.00                                  | \$1406.00                                 | \$2812.00                               | \$7,896.00                              |
| Qualification                                                                                                                   |        | 2 Active Refers + Warrior<br>Pool Upgrade | 4 Active Refers + Marshal<br>Pool Upgrade | 6 Active Refers +<br>Rider Pool Upgrade | 8 Active Refers +<br>Rider Pool Upgrade |

#### **Terms & Conditions**

- ✓ All Income have Instant Closing.
- ✓ Minimum fund transfer P2P is \$1, Minimum fund transfer from Main Wallet/Block Wallet is \$10.
- ✓ Minimum withdrawal limit is \$10 and multiple.
- ✓ Current Pool Income will release after upgrade next Pool Rank.
- ✓ On Re-entry distribution you will have to qualify to same or greater rank as downline rank to get level or direct.
- To get Re-entry Pool income you have to qualify 2 warrior for fighter in 2 leg, 4 marshal for warrior in 4 leg,
   6 rider in 6 leg for marshal and rider.
- ✓ Payout will be in Stable Currency/Pair Coin/Biconomy.
- ✓ Payout Charges is 10% flat in every single withdrawal.
- After Completing 5 Level of any Pool, ID will get Auto re-entry to same Pool after deducting Upgrade amount from 5<sup>th</sup> Level Income.
- ✓ After Completing 7<sup>th</sup>,8<sup>th</sup>,9<sup>th</sup> Level of Fighter Pool, ID will get Auto re-entry to Club after deducting club entry amount.