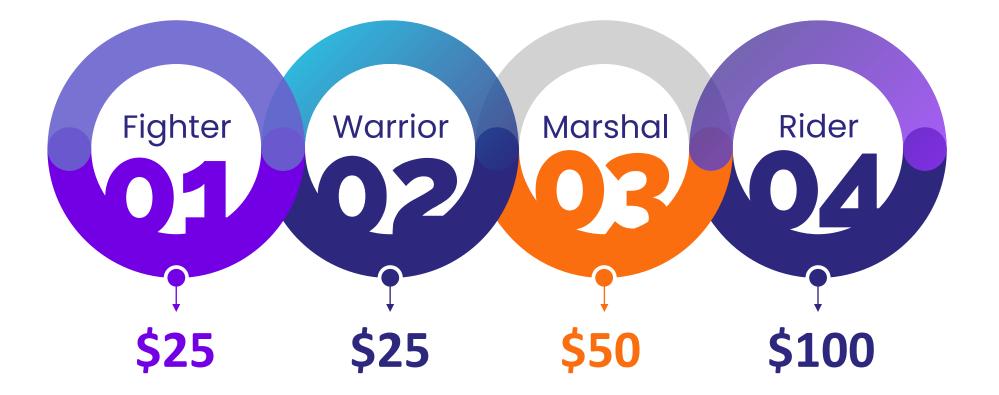

## Rank Upgrade Income

| LEVEL | QUALIFICATION              | WARRIOR | MARSHAL | RIDER  |
|-------|----------------------------|---------|---------|--------|
| L-1   | Total 1 Refer<br>Required  | \$10.0  | \$20.0  | \$40.0 |
| L-2   |                            | \$0.5   | \$1.0   | \$2.0  |
| L-3   |                            | \$0.5   | \$1.0   | \$2.0  |
| L-4   | Total 2 Refers<br>Required | \$0.5   | \$1.0   | \$2.0  |
| L-5   |                            | \$0.5   | \$1.0   | \$2.0  |
| L-6   | Total 3 Refers<br>Required | \$0.5   | \$1.0   | \$2.0  |
| L-7   |                            | \$0.5   | \$1.0   | \$2.0  |
| L-8   | Total 4 Refers<br>Required | \$0.5   | \$1.0   | \$2.0  |
| L-9   |                            | \$0.5   | \$1.0   | \$2.0  |
| L-10  | Total 5 Refers<br>Required | \$1.0   | \$2.0   | \$4.0  |
| TOTAL |                            | \$15.0  | \$30.0  | \$60.0 |