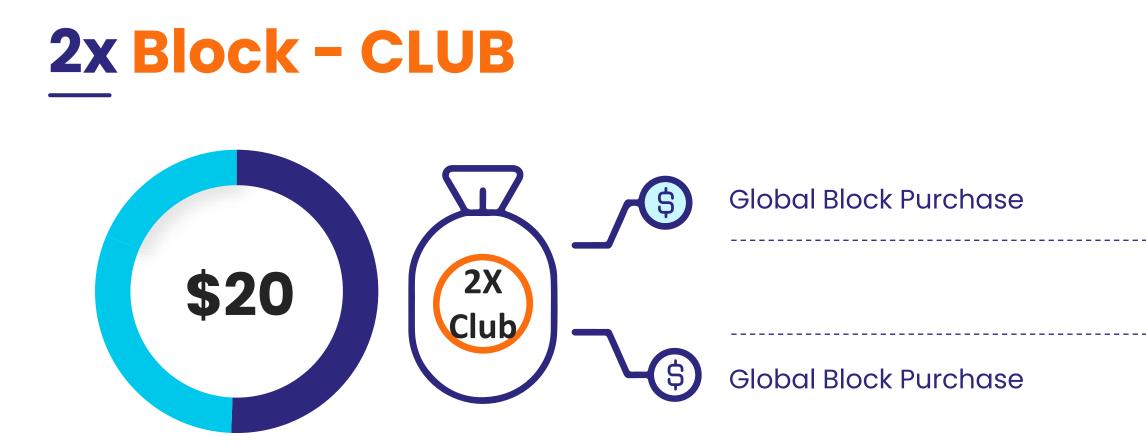

You can use your working income to purchase "2X Block".
2x Block is a 2x Club, from where you will get Double (\$20)
[every purchase value does equally distribute between all purchased blocks in this club]
You can buy unlimited Blocks to multiply your income.